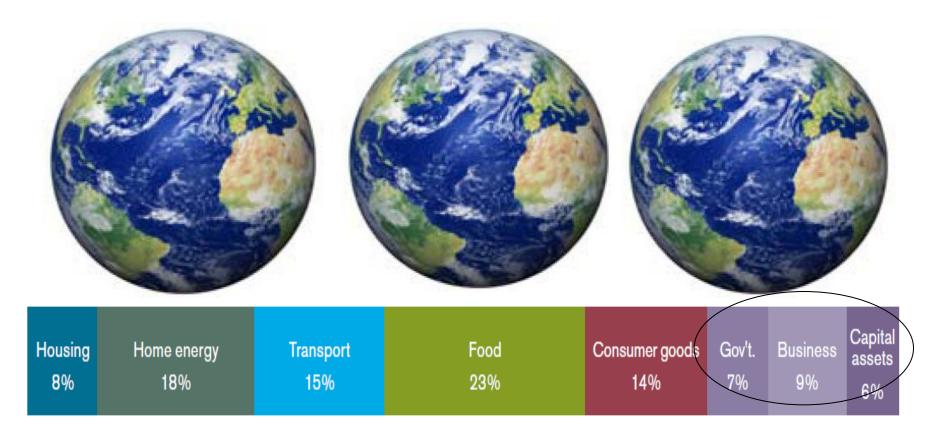

### B&Q -helping customers achieve one planet living

Capital Business Housing Home energy **Transport** Food Consumer goods Gov't. assets 18% 8% 15% 23% 14% 7% 9% 6%