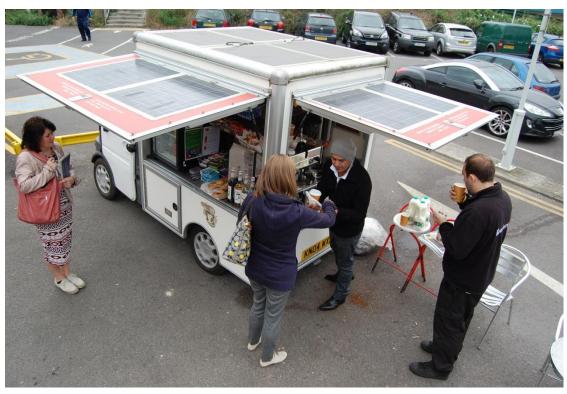

# Make it easy to do the right thing...

....difficult to do the wrong thing....