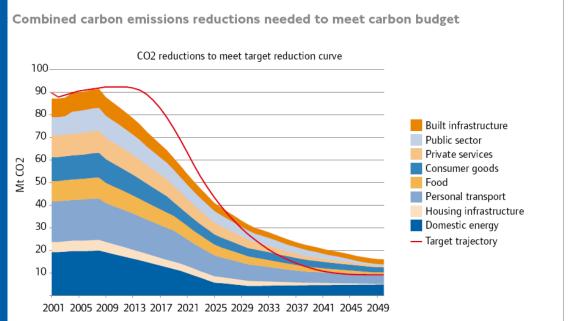

### Modelling living within limits in London

64 measures for a 90% reduction in Londoners consumption based carbon emissions.

Led to PAS 2070 for cities