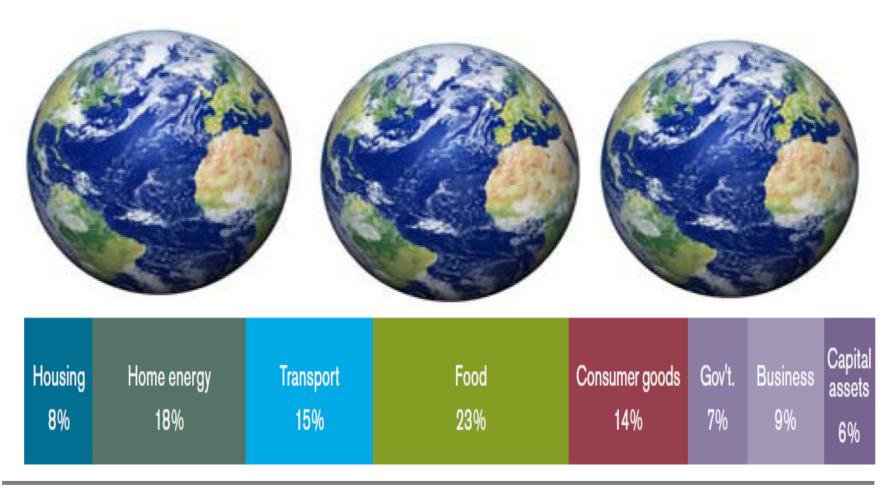

### B&Q -helping customers achieve one planet living

Capital Business Housing Home energy **Transport** Food Consumer goods Gov't. assets 18% 8% 15% 23% 14% 7% 9% 6%

# Products which can reduce an individual's eco-footprint

- Energy efficiency and renewables
- ❖ Water efficiency
- Grow your own
- Lower impact goods

Potential for 10% eco-footprint reduction of customer